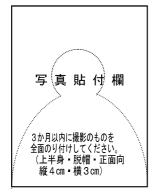

#### (9) Photograph (4cm x 3cm)

Two (2) passport-sized photographs ( $4 \times 3 \text{ cm}$ ) for Application Form and Examination Admission Slip. Your photographs must show your full face, without a hat, and be taken within the past three months.

## 受 験 票

神戸大学大学院経営学研究科

年度

| 受験番号        | *                     |
|-------------|-----------------------|
| フリガナ<br>氏 名 | 男<br>・<br>女<br>年 月 日生 |
|             |                       |

※欄は記入不要

写真の裏面に氏名を記載してください。写真は 3か月以内に撮影したもので正面・上半身・ 無帽のもの。また,合格した場合入学手続きに 必要ですのでなくさないようにしてください。 For foreigners