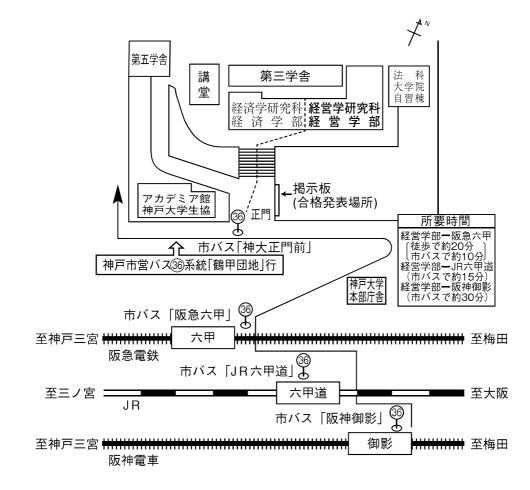

visit a doctor at a medical institution, make sure you present this guidebook so your doctor can issue the necessary certificate(s). (Please make sure you confirm with your doctor the measuring methods and judging standards when measuring the antibody titer in your blood.)

\* Points to Consider when Submitting a Certificate:

- ① Please submit the original certificate and one set of copies (A4 size).
- ② If the certificate is written in a language other than Japanese or English, please attach a document that shows either a Japanese or English translation.

For further information, please refer to:

Medical Center for Student Health, Kobe University Tel: 078-803-5245 Student Support Division, Student Affairs Department, Kobe University Tel: 078-803-5219

### 試 験 場

### 神戸大学経営学研究科学舎所在地略図



神戸大学大学院経営学研究科

〒657-8501 神戸市灘区六甲台町2-1 TEL (078) 803-7260



## 2019 Application Form (sample)

Please fill in each blank, or circle the corresponding number below.

Please leave spaces with an \* blank for official use.

| Family Name,<br>First Name,<br>Middle Name<br>in English     Taro, Kobe     Set: Male 2. Female<br>Date of Birth<br>DayMonth/Year/Age<br>01/08 / 1992 / 23<br>Nationality:       Residential<br>Address     Please fill this in Japanese if you reside in Japan. Indicate the country if you reside abroad.<br>(Zip Code 657-8501 )<br>2-1 Rokkodai-cho, Nada-ku, Kobe Japan     Please select on of the following<br>research fields: Management.<br>Accounting, or Commerce.       Residential<br>Address     Residential Phone (0 7 8) OOO - $\Delta \Delta \Delta \Delta$ Mobile ( )     -